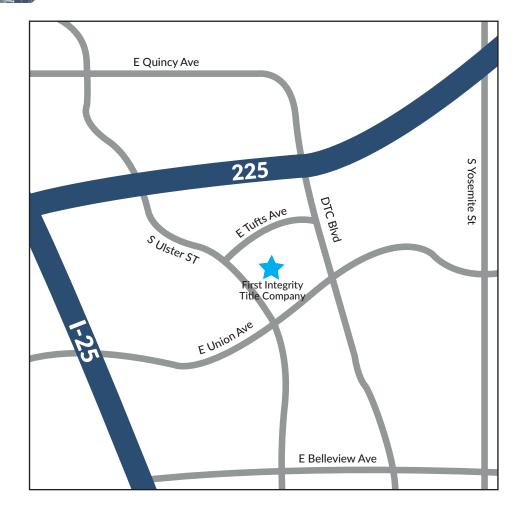

## **DTC OFFICE** 4610 S ULSTER STREET | STE 100 | DENVER, CO 80237

## FROM I-25 NORTH:

Follow I-25 South to DTC Blvd. Use the right two lanes to take exit 200 for I-225 N toward I-70/ Aurora/Limon. Use the right lane to continue on Exit 2, follow signs for DTC Blvd. Take E Union Ave. to S Ulster St.

## FROM I-25 SOUTH:

Follow I-25 North. Use the right two lanes to take exit 200 for I-225 N toward I-70/Aurora/ Limon. Keep right to continue on Exit 2, follow signs for Yosemite St. Keep right at the fork and follow signs for DTC Blvd. Take E Union Ave. to S Ulster St.

Please enjoy our complimentary parking lot on the North East corner located at E Union Ave. and S Ulster St.

**QUESTIONS?** Call us at 303.209.0312 and we will be happy to assist you!